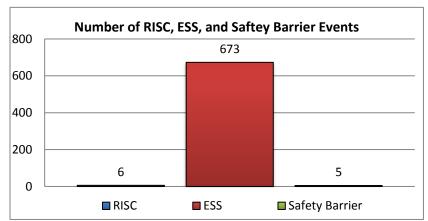

# 3. Number of RISC Events: 6

| 6. Average Open Roads Policy &            |      |  |  |  |  |  |  |  |
|-------------------------------------------|------|--|--|--|--|--|--|--|
| Normal Traffic Times for I-75 Incidents   |      |  |  |  |  |  |  |  |
| Average Incident Duration From First 0:57 |      |  |  |  |  |  |  |  |
| Responder Arrival to Travel Lane Open     | 0.57 |  |  |  |  |  |  |  |
| Average Incident Duration From First      | 1:10 |  |  |  |  |  |  |  |
| Responder Notified to Travel Lane Open    | 1.10 |  |  |  |  |  |  |  |
| Average Incident Duration From First      | 1:43 |  |  |  |  |  |  |  |
| Responder Notified to Normal Traffic      |      |  |  |  |  |  |  |  |