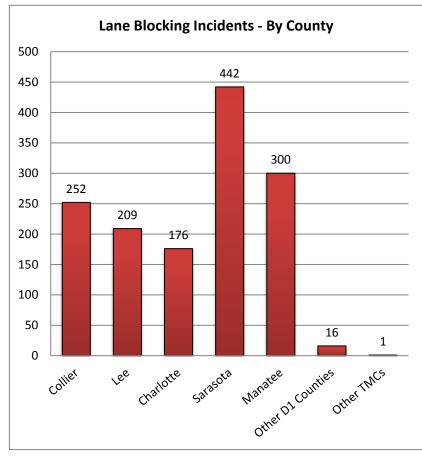

| 8. Lane Blocking In | icidents - By Co | ounty and Roa | dway:     |          |         |              |
|---------------------|------------------|---------------|-----------|----------|---------|--------------|
|                     | Collier          | Lee           | Charlotte | Sarasota | Manatee | Other Dist 1 |
| Roadways            | County           | County        | County    | County   | County  | Counties     |
| I-75                | 228              | 119           | 108       | 286      | 205     | -            |
| US-41               | 15               | 45            | 57        | 68       | 76      | -            |
| I-275               | -                | -             | -         | -        | 2       | -            |
| Arterials           | 9                | 45            | 11        | 88       | 17      | 16           |
| Total Incidents     | 252              | 209           | 176       | 442      | 300     | 16           |