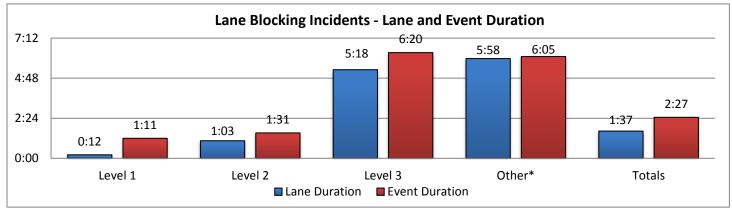

\*These are incidents that occurred outside of the District 1 coverage area but requires SWIFT SunGuide assistance.

| 9. LANE E | 9. LANE BLOCKING INCIDENTS - By Incident Level: |          |          |            |          |          |                  |          |          |                 |          |          |
|-----------|-------------------------------------------------|----------|----------|------------|----------|----------|------------------|----------|----------|-----------------|----------|----------|
|           | Collier County                                  |          | nty      | Lee County |          |          | Charlotte County |          |          | Sarasota County |          |          |
|           |                                                 | Lane     | Event    |            | Lane     | Event    |                  | Lane     | Event    |                 | Lane     | Event    |
|           | Events                                          | Duration | Duration | Events     | Duration | Duration | Events           | Duration | Duration | Evevnts         | Duration | Duration |
| Level 1   | 50                                              | 0:15     | 1:23     | 88         | 0:14     | 1:06     | 30               | 0:09     | 0:51     | 108             | 0:12     | 1:27     |
| Level 2   | 23                                              | 0:57     | 1:21     | 62         | 0:59     | 1:20     | 31               | 1:06     | 1:20     | 91              | 1:04     | 1:37     |
| Level 3   | 36                                              | 1:37     | 3:16     | 27         | 2:27     | 2:56     | 14               | 1:31     | 2:13     | 44              | 11:07    | 12:18    |
| Other*    | 143*                                            | 8:13     | 8:22     | 32*        | 5:57     | 6:13     | 101*             | 5:28     | 5:35     | 199*            | 5:13     | 5:19     |
| Totals    | 109                                             | 0:50     | 1:59     | 177        | 0:50     | 1:27     | 75               | 0:47     | 1:18     | 243             | 2:30     | 3:28     |

|         | Manatee County |          | Other Dist 1 Counties |        |          | Other Distrcit TMCs |        |          | Total    |         |          |          |
|---------|----------------|----------|-----------------------|--------|----------|---------------------|--------|----------|----------|---------|----------|----------|
|         |                | Lane     | Event                 |        | Lane     | Event               |        | Lane     | Event    |         | Lane     | Event    |
|         | Events         | Duration | Duration              | Events | Duration | Duration            | Events | Duration | Duration | Evevnts | Duration | Duration |
| Level 1 | 95             | 0:12     | 1:01                  | 0      | 0:00     | 0:00                | 0      | 0:00     | 0:00     | 371     | 0:12     | 1:11     |
| Level 2 | 61             | 1:07     | 1:44                  | 0      | 0:00     | 0:00                | 0      | 0:00     | 0:00     | 268     | 1:03     | 1:31     |
| Level 3 | 51             | 2:50     | 3:45                  | 12     | 16:56    | 17:37               | 1      | 0:03     | 0:09     | 185     | 5:18     | 6:20     |
| Other*  | 93*            | 4:59     | 5:04                  | 4*     | 0:00     | 0:00                | 0*     | 0:00     | 0:00     | 572*    | 5:58     | 6:05     |
| Totals  | 207            | 1:07     | 1:54                  | 12     | 16:56    | 17:37               | 1      | 0:03     | 0:09     | 824     | 1:37     | 2:27     |

<sup>\*</sup>Incidents classified as "Other" are police activity or scheduled road work, and are not included in the Level 1, 2, & 3 totals.

| 10. SunGuide Events - | by Event | Туре:  |           |          |         |           |             |           |
|-----------------------|----------|--------|-----------|----------|---------|-----------|-------------|-----------|
|                       | Collier  | Lee    | Charlotte | Sarasota | Manatee | Other D-1 | Other Dist. | Total #   |
| Incidents             | County   | County | County    | County   | County  | Counties  | TMCs        | of Events |
| Abandoned Vehicle     | 140      | 220    | 74        | 187      | 110     | 0         | 1           | 732       |
| Amber Alerts          | 0        | 3      | 0         | 0        | 0       | 0         | 0           | 3         |
| Bridge Work           | 0        | 0      | 0         | 0        | 0       | 0         | 0           | 0         |
| Brush Fire            | 8        | 4      | 3         | 5        | 1       | 0         | 0           | 21        |
| Congestion            | 29       | 61     | 10        | 94       | 189     | 0         | 0           | 383       |
| Crash                 | 193      | 538    | 164       | 796      | 759     | 20        | 3           | 2473      |
| Debris                | 255      | 399    | 213       | 509      | 369     | 2         | 2           | 1749      |
| Disabled Vehicle      | 2760     | 2124   | 644       | 1417     | 1070    | 0         | 18          | 8033      |
| Emergency Vehicles    | 9        | 8      | 5         | 15       | 14      | 0         | 0           | 51        |
| Evacuation            | 0        | 0      | 0         | 0        | 0       | 0         | 0           | 0         |
| Flooding              | 0        | 1      | 0         | 7        | 6       | 0         | 0           | 14        |
| Interagency Coord.    | 0        | 0      | 0         | 0        | 3       | 0         | 1           | 4         |
| LEO Alerts            | 0        | 0      | 0         | 0        | 0       | 0         | 0           | 0         |
| Other                 | 15       | 50     | 21        | 38       | 3       | 1         | 0           | 128       |
| Pedestrian            | 13       | 16     | 6         | 21       | 20      | 0         | 0           | 76        |
| Police Activity       | 152      | 164    | 34        | 42       | 34      | 0         | 0           | 426       |
| PSA                   | 1        | 0      | 0         | 0        | 0       | 0         | 0           | 1         |
| Road Work - Emergency | 4        | 2      | 0         | 5        | 1       | 0         | 0           | 12        |
| Road Work - Scheduled | 148      | 28     | 131       | 201      | 101     | 7         | 0           | 616       |
| Silver Alert          | 0        | 54     | 0         | 0        | 0       | 0         | 0           | 54        |
| Special Events        | 0        | 0      | 0         | 0        | 0       | 0         | 0           | 0         |
| Vehicle Fire          | 13       | 9      | 3         | 12       | 7       | 0         | 0           | 44        |
| Visibility            | 4        | 1      | 2         | 0        | 0       | 0         | 0           | 7         |
| Weather               | 73       | 63     | 30        | 66       | 44      | 0         | 0           | 276       |
| Wildlife              | 3        | 3      | 5         | 6        | 3       | 0         | 0           | 20        |
| Total Incidents       | 3820     | 3748   | 1345      | 3421     | 2734    | 30        | 25          | 15123     |