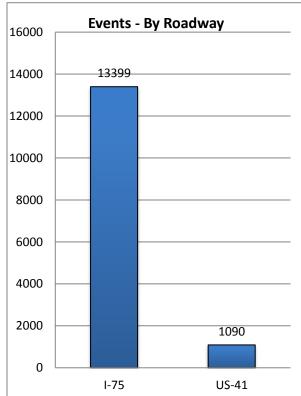

| Total Events on US-41 |
|-----------------------|
| 1090                  |

| Total Events on I-75 |
|----------------------|
| 13399                |

Note: The charts for these tables appear on the following page.