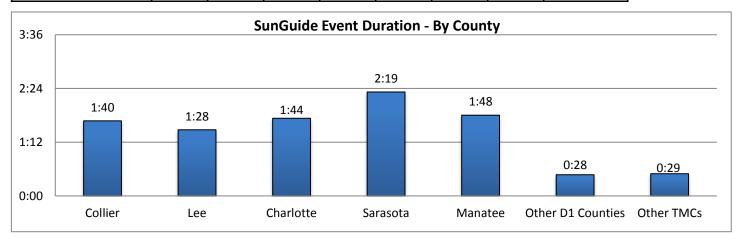

Note: Incident categories that are listed as zero are not included in the chart below.

| 11. SunGuide Event Duration (Average) - by Event Type: |         |        |           |          |         |           |             |          |
|--------------------------------------------------------|---------|--------|-----------|----------|---------|-----------|-------------|----------|
|                                                        | Collier | Lee    | Charlotte | Sarasota | Manatee | Other D-1 | Other Dist. | All      |
| Incidents                                              | County  | County | County    | County   | County  | Counties  | TMCs        | Counties |
| Abandoned Vehicle                                      | 11:46   | 8:24   | 7:38      | 11:49    | 7:37    | 0:00      | 10:56       | 9:43     |
| Amber Alerts                                           | 0:00    | 1:54   | 0:00      | 0:00     | 0:00    | 0:00      | 0:00        | 1:54     |
| Bridge Work                                            | 0:00    | 0:00   | 0:00      | 0:00     | 0:00    | 0:00      | 0:00        | 0:00     |
| Brush Fire                                             | 2:05    | 0:14   | 0:26      | 0:33     | 0:20    | 0:00      | 0:00        | 1:02     |
| Congestion                                             | 0:33    | 0:46   | 1:19      | 1:15     | 1:15    | 0:00      | 0:00        | 1:07     |
| Crash                                                  | 1:39    | 1:15   | 1:20      | 1:19     | 1:35    | 0:36      | 0:25        | 1:24     |
| Debris                                                 | 0:20    | 0:20   | 0:15      | 0:23     | 0:21    | 0:19      | 0:01        | 0:20     |
| Disabled Vehicle                                       | 1:00    | 1:00   | 1:11      | 1:46     | 1:40    | 0:00      | 0:00        | 1:14     |
| Emergency Vehicles                                     | 0:30    | 1:08   | 0:56      | 3:09     | 0:35    | 0:00      | 0:00        | 1:26     |
| Evacuation                                             | 0:00    | 0:00   | 0:00      | 0:00     | 0:00    | 0:00      | 0:00        | 0:00     |
| Flooding                                               | 0:00    | 0:18   | 0:00      | 2:02     | 5:55    | 0:00      | 0:00        | 3:34     |
| Interagency Coord.                                     | 0:00    | 0:00   | 0:00      | 0:00     | 9:56    | 0:00      | 0:09        | 7:29     |
| LEO Alerts                                             | 0:00    | 0:00   | 0:00      | 0:00     | 0:00    | 0:00      | 0:00        | 0:00     |
| Other                                                  | 0:29    | 0:20   | 0:41      | 0:16     | 2:32    | 0:04      | 0:00        | 0:26     |
| Pedestrian                                             | 0:28    | 0:30   | 0:28      | 0:39     | 0:33    | 0:00      | 0:00        | 0:32     |
| Police Activity                                        | 0:24    | 0:28   | 0:19      | 0:33     | 0:39    | 0:00      | 0:00        | 0:27     |
| PSA                                                    | 3:12    | 0:00   | 0:00      | 0:00     | 0:00    | 0:00      | 0:00        | 3:12     |
| Road Work - Emergency                                  | 3:11    | 0:31   | 0:00      | 72:52    | 4:18    | 0:00      | 0:00        | 31:52    |
| Road Work - Scheduled                                  | 8:20    | 7:08   | 4:32      | 5:17     | 5:03    | 0:12      | 0:00        | 5:50     |
| Silver Alert                                           | 0:00    | 3:56   | 0:00      | 0:00     | 0:00    | 0:00      | 0:00        | 3:55     |
| Special Events                                         | 0:00    | 0:00   | 0:00      | 0:00     | 0:00    | 0:00      | 0:00        | 0:00     |
| Vehicle Fire                                           | 1:52    | 1:26   | 0:42      | 3:01     | 1:57    | 0:00      | 0:00        | 2:01     |
| Visibility                                             | 2:40    | 4:11   | 2:45      | 0:00     | 0:00    | 0:00      | 0:00        | 2:54     |
| Weather                                                | 2:43    | 2:37   | 2:45      | 4:23     | 2:11    | 0:00      | 0:00        | 3:00     |
| Wildlife                                               | 0:46    | 0:17   | 0:35      | 1:04     | 0:58    | 0:00      | 0:00        | 0:46     |
| Total Incidents                                        | 1:40    | 1:28   | 1:44      | 2:19     | 1:48    | 0:28      | 0:29        | 1:47     |