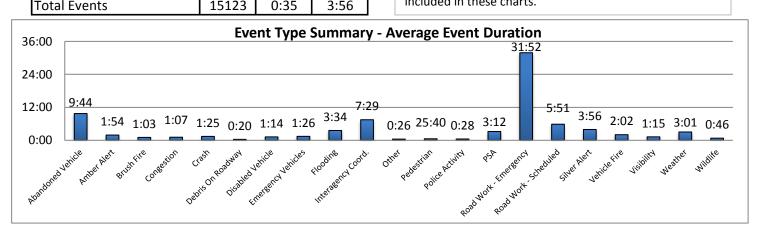

Note: Event Detection Source Categories listed as zero are not included in the above chart.

| 17. Event Type Summary |             |                       |                              |
|------------------------|-------------|-----------------------|------------------------------|
| Event Types            | # of Events | Average On Scene Time | Average<br>Event<br>Duration |
| Abandoned Vehicle      | 732         | 2:38                  | 9:44                         |
| Amber Alert            | 3           | 0:00                  | 1:54                         |
| Bridge Work            | 0           | 0:00                  | 0:00                         |
| Brush Fire             | 21          | 0:53                  | 1:03                         |
| Congestion             | 383         | 0:01                  | 1:07                         |
| Crash                  | 2473        | 1:00                  | 1:25                         |
| Debris On Roadway      | 1749        | 0:12                  | 0:20                         |
| Disabled Vehicle       | 8033        | 0:23                  | 1:14                         |
| Emergency Vehicles     | 51          | 1:08                  | 1:26                         |
| Evacuation             | 0           | 0:00                  | 0:00                         |
| Flooding               | 14          | 0:31                  | 3:34                         |
| Interagency Coord.     | 4           | 0:00                  | 7:29                         |
| LEO Alert              | 0           | 0:00                  | 0:00                         |
| Other                  | 128         | 0:05                  | 0:26                         |
| Pedestrian             | 76          | 0:07                  | 0:33                         |
| Police Activity        | 426         | 0:20                  | 0:28                         |
| PSA                    | 1           | 0:00                  | 3:12                         |
| Road Work - Emergency  | 12          | 0:31                  | 31:52                        |
| Road Work - Scheduled  | 616         | 0:08                  | 5:51                         |
| Silver Alert           | 54          | 0:03                  | 3:56                         |
| Special Event          | 0           | 0:00                  | 0:00                         |
| Vehicle Fire           | 44          | 1:30                  | 2:02                         |
| Visibility             | 7           | 0:00                  | 1:15                         |
| Weather                | 276         | 0:01                  | 3:01                         |
| Wildlife               | 20          | 0:26                  | 0:46                         |
| Total Events           | 15123       | 0:35                  | 3:56                         |

Note: Event Type Categories listed as zero are not included in these charts.