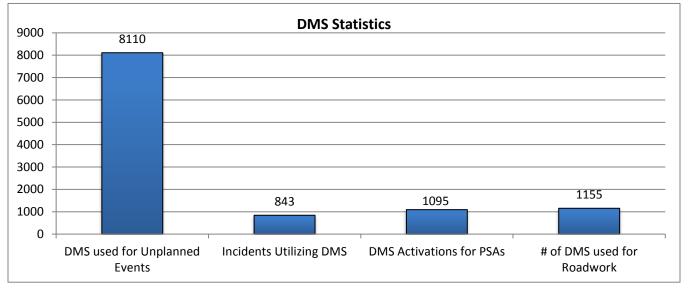

| 12. Event DIVIS Statistics: |                                  |                       |                     |
|-----------------------------|----------------------------------|-----------------------|---------------------|
| Number of DMS Used for      | Number of Incidents              | Average Number of DMS | Average DMS Message |
| Unplanned Events*:          | Unplanned Events*: Utilizing DMS |                       | Duration            |
| 8110                        | 843                              | 10                    | 2:41                |

| 13. PSA - DMS Activations:            |  |  |  |  |  |  |  |  |
|---------------------------------------|--|--|--|--|--|--|--|--|
| Number of Public Service Announcement |  |  |  |  |  |  |  |  |
| DMS Activations                       |  |  |  |  |  |  |  |  |
| 1095                                  |  |  |  |  |  |  |  |  |

<sup>\*</sup> The DMS used for "Unplanned Events" includes crashes, congestion, visibility, silver alerts, etc.

| 14. Road Work - DMS Statistics: |           |                          |                   |
|---------------------------------|-----------|--------------------------|-------------------|
| Scheduled                       | Emergency |                          | Total # Road Work |
| Road Work                       | Road Work |                          | Patterns          |
| 616                             | 12        |                          | 628               |
| # DMS Used for Road Work        |           | Average # of DMS/Pattern |                   |
| 1155                            |           |                          | 2                 |