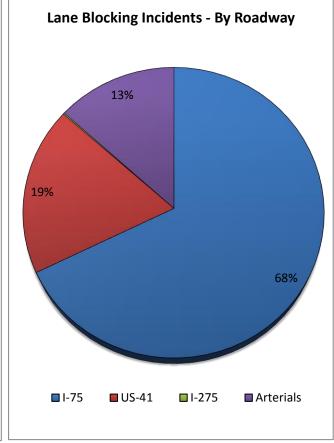

| 8. Lane Blocking In | icidents - By Co | ounty and Roa | dway:     |          |         |              |
|---------------------|------------------|---------------|-----------|----------|---------|--------------|
|                     | Collier          | Lee           | Charlotte | Sarasota | Manatee | Other Dist 1 |
| Roadways            | County           | County        | County    | County   | County  | Counties     |
| I-75                | 228              | 119           | 108       | 286      | 205     | -            |
| US-41               | 15               | 45            | 57        | 68       | 76      | -            |
| I-275               | -                | -             | -         | -        | 2       | -            |
| Arterials           | 9                | 45            | 11        | 88       | 17      | 16           |
| Total Incidents     | 252              | 209           | 176       | 442      | 300     | 16           |

|                 | District 7* | District 6* | District 4* | FL Turnpike* | Total Incidents |
|-----------------|-------------|-------------|-------------|--------------|-----------------|
| Roadways        | TMC         | TMC         | TMC         | TMC          | By Roadway      |
| I-75            | 0           | 0           | 1           | -            | 947             |
| US-41           | 0           | 0           | -           | -            | 261             |
| I-275           | 0           | -           | -           | -            | 2               |
| Arterials       | 0           | 0           | 0           | 0            | 186             |
| Total Incidents | 0           | 0           | 1           | 0            | 1396            |