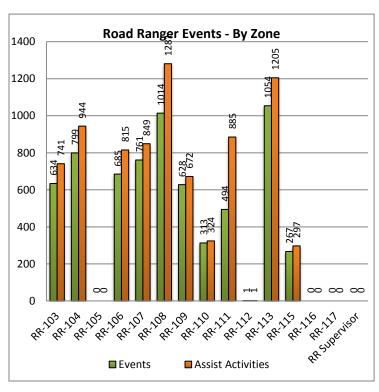

| 20. Road Ranger Events - By Zone: |             |            |  |  |  |
|-----------------------------------|-------------|------------|--|--|--|
| Road Ranger                       | Road Ranger | Assist     |  |  |  |
| Zones                             | Events      | Activities |  |  |  |
| RR-103                            | 634         | 741        |  |  |  |
| RR-104                            | 799         | 944        |  |  |  |
| RR-105                            | 0           | 0          |  |  |  |
| RR-106                            | 685         | 815        |  |  |  |
| RR-107                            | 761         | 849        |  |  |  |
| RR-108                            | 1014        | 1281       |  |  |  |
| RR-109                            | 628         | 672        |  |  |  |
| RR-110                            | 313         | 324        |  |  |  |
| RR-111                            | 494         | 885        |  |  |  |
| RR-112                            | 1           | 1          |  |  |  |
| RR-113                            | 1054        | 1205       |  |  |  |
| RR-115                            | 267         | 297        |  |  |  |
| RR-116                            | 0           | 0          |  |  |  |
| RR-117                            | 0           | 0          |  |  |  |
| RR Supervisor                     | 0           | 0          |  |  |  |
| Totals 6650 8014                  |             |            |  |  |  |