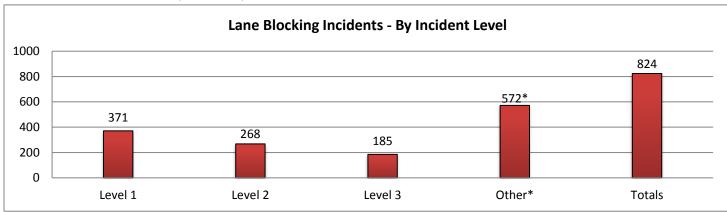

\*These are incidents that occurred outside of the District 1 coverage area but requires SWIFT SunGuide assistance.

| 9. LANE E | 9. LANE BLOCKING INCIDENTS - By Incident Level: |          |          |            |          |          |                  |          |          |                 |          |          |
|-----------|-------------------------------------------------|----------|----------|------------|----------|----------|------------------|----------|----------|-----------------|----------|----------|
|           | Collier County                                  |          | nty      | Lee County |          |          | Charlotte County |          |          | Sarasota County |          |          |
|           |                                                 | Lane     | Event    |            | Lane     | Event    |                  | Lane     | Event    |                 | Lane     | Event    |
|           | Events                                          | Duration | Duration | Events     | Duration | Duration | Events           | Duration | Duration | Evevnts         | Duration | Duration |
| Level 1   | 50                                              | 0:15     | 1:23     | 88         | 0:14     | 1:06     | 30               | 0:09     | 0:51     | 108             | 0:12     | 1:27     |
| Level 2   | 23                                              | 0:57     | 1:21     | 62         | 0:59     | 1:20     | 31               | 1:06     | 1:20     | 91              | 1:04     | 1:37     |
| Level 3   | 36                                              | 1:37     | 3:16     | 27         | 2:27     | 2:56     | 14               | 1:31     | 2:13     | 44              | 11:07    | 12:18    |
| Other*    | 143*                                            | 8:13     | 8:22     | 32*        | 5:57     | 6:13     | 101*             | 5:28     | 5:35     | 199*            | 5:13     | 5:19     |
| Totals    | 109                                             | 0:50     | 1:59     | 177        | 0:50     | 1:27     | 75               | 0:47     | 1:18     | 243             | 2:30     | 3:28     |

|         | Manatee County |          | Other Dist 1 Counties |        |          | Other Distrcit TMCs |        |          | Total    |         |          |          |
|---------|----------------|----------|-----------------------|--------|----------|---------------------|--------|----------|----------|---------|----------|----------|
|         |                | Lane     | Event                 |        | Lane     | Event               |        | Lane     | Event    |         | Lane     | Event    |
|         | Events         | Duration | Duration              | Events | Duration | Duration            | Events | Duration | Duration | Evevnts | Duration | Duration |
| Level 1 | 95             | 0:12     | 1:01                  | 0      | 0:00     | 0:00                | 0      | 0:00     | 0:00     | 371     | 0:12     | 1:11     |
| Level 2 | 61             | 1:07     | 1:44                  | 0      | 0:00     | 0:00                | 0      | 0:00     | 0:00     | 268     | 1:03     | 1:31     |
| Level 3 | 51             | 2:50     | 3:45                  | 12     | 16:56    | 17:37               | 1      | 0:03     | 0:09     | 185     | 5:18     | 6:20     |
| Other*  | 93*            | 4:59     | 5:04                  | 4*     | 0:00     | 0:00                | 0*     | 0:00     | 0:00     | 572*    | 5:58     | 6:05     |
| Totals  | 207            | 1:07     | 1:54                  | 12     | 16:56    | 17:37               | 1      | 0:03     | 0:09     | 824     | 1:37     | 2:27     |

<sup>\*</sup>Incidents classified as "Other" are police activity or scheduled road work, and are not included in the Level 1, 2, & 3 totals.

| 10. SunGuide Events - | by Event | Туре:  |           |          |         |           |             |           |
|-----------------------|----------|--------|-----------|----------|---------|-----------|-------------|-----------|
|                       | Collier  | Lee    | Charlotte | Sarasota | Manatee | Other D-1 | Other Dist. | Total #   |
| Incidents             | County   | County | County    | County   | County  | Counties  | TMCs        | of Events |
| Abandoned Vehicle     | 140      | 220    | 74        | 187      | 110     | 0         | 1           | 732       |
| Amber Alerts          | 0        | 3      | 0         | 0        | 0       | 0         | 0           | 3         |
| Bridge Work           | 0        | 0      | 0         | 0        | 0       | 0         | 0           | 0         |
| Brush Fire            | 8        | 4      | 3         | 5        | 1       | 0         | 0           | 21        |
| Congestion            | 29       | 61     | 10        | 94       | 189     | 0         | 0           | 383       |
| Crash                 | 193      | 538    | 164       | 796      | 759     | 20        | 3           | 2473      |
| Debris                | 255      | 399    | 213       | 509      | 369     | 2         | 2           | 1749      |
| Disabled Vehicle      | 2760     | 2124   | 644       | 1417     | 1070    | 0         | 18          | 8033      |
| Emergency Vehicles    | 9        | 8      | 5         | 15       | 14      | 0         | 0           | 51        |
| Evacuation            | 0        | 0      | 0         | 0        | 0       | 0         | 0           | 0         |
| Flooding              | 0        | 1      | 0         | 7        | 6       | 0         | 0           | 14        |
| Interagency Coord.    | 0        | 0      | 0         | 0        | 3       | 0         | 1           | 4         |
| LEO Alerts            | 0        | 0      | 0         | 0        | 0       | 0         | 0           | 0         |
| Other                 | 15       | 50     | 21        | 38       | 3       | 1         | 0           | 128       |
| Pedestrian            | 13       | 16     | 6         | 21       | 20      | 0         | 0           | 76        |
| Police Activity       | 152      | 164    | 34        | 42       | 34      | 0         | 0           | 426       |
| PSA                   | 1        | 0      | 0         | 0        | 0       | 0         | 0           | 1         |
| Road Work - Emergency | 4        | 2      | 0         | 5        | 1       | 0         | 0           | 12        |
| Road Work - Scheduled | 148      | 28     | 131       | 201      | 101     | 7         | 0           | 616       |
| Silver Alert          | 0        | 54     | 0         | 0        | 0       | 0         | 0           | 54        |
| Special Events        | 0        | 0      | 0         | 0        | 0       | 0         | 0           | 0         |
| Vehicle Fire          | 13       | 9      | 3         | 12       | 7       | 0         | 0           | 44        |
| Visibility            | 4        | 1      | 2         | 0        | 0       | 0         | 0           | 7         |
| Weather               | 73       | 63     | 30        | 66       | 44      | 0         | 0           | 276       |
| Wildlife              | 3        | 3      | 5         | 6        | 3       | 0         | 0           | 20        |
| Total Incidents       | 3820     | 3748   | 1345      | 3421     | 2734    | 30        | 25          | 15123     |