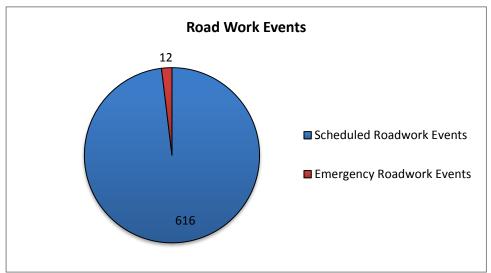

<sup>\*</sup> The DMS used for "Unplanned Events" includes crashes, congestion, visibility, silver alerts, etc.

| 14. Road Work - DMS Statistics: |           |                          |                   |
|---------------------------------|-----------|--------------------------|-------------------|
| Scheduled                       | Emergency |                          | Total # Road Work |
| Road Work                       | Road Work |                          | Patterns          |
| 616                             | 12        |                          | 628               |
| # DMS Used for Road Work        |           | Average # of DMS/Pattern |                   |
| 1155                            |           |                          | 2                 |