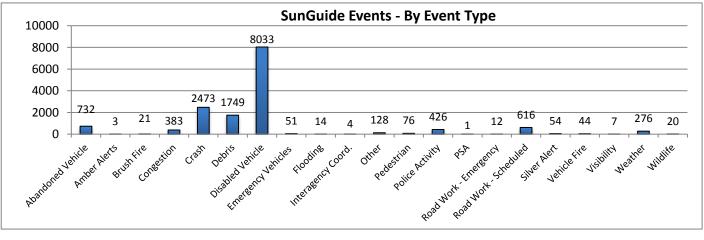

<sup>\*</sup>Incidents classified as "Other" are police activity or scheduled road work, and are not included in the Level 1, 2, & 3 totals.

| 10. SunGuide Events - | by Event | Туре:  |           |          |         |           |             |           |
|-----------------------|----------|--------|-----------|----------|---------|-----------|-------------|-----------|
|                       | Collier  | Lee    | Charlotte | Sarasota | Manatee | Other D-1 | Other Dist. | Total #   |
| Incidents             | County   | County | County    | County   | County  | Counties  | TMCs        | of Events |
| Abandoned Vehicle     | 140      | 220    | 74        | 187      | 110     | 0         | 1           | 732       |
| Amber Alerts          | 0        | 3      | 0         | 0        | 0       | 0         | 0           | 3         |
| Bridge Work           | 0        | 0      | 0         | 0        | 0       | 0         | 0           | 0         |
| Brush Fire            | 8        | 4      | 3         | 5        | 1       | 0         | 0           | 21        |
| Congestion            | 29       | 61     | 10        | 94       | 189     | 0         | 0           | 383       |
| Crash                 | 193      | 538    | 164       | 796      | 759     | 20        | 3           | 2473      |
| Debris                | 255      | 399    | 213       | 509      | 369     | 2         | 2           | 1749      |
| Disabled Vehicle      | 2760     | 2124   | 644       | 1417     | 1070    | 0         | 18          | 8033      |
| Emergency Vehicles    | 9        | 8      | 5         | 15       | 14      | 0         | 0           | 51        |
| Evacuation            | 0        | 0      | 0         | 0        | 0       | 0         | 0           | 0         |
| Flooding              | 0        | 1      | 0         | 7        | 6       | 0         | 0           | 14        |
| Interagency Coord.    | 0        | 0      | 0         | 0        | 3       | 0         | 1           | 4         |
| LEO Alerts            | 0        | 0      | 0         | 0        | 0       | 0         | 0           | 0         |
| Other                 | 15       | 50     | 21        | 38       | 3       | 1         | 0           | 128       |
| Pedestrian            | 13       | 16     | 6         | 21       | 20      | 0         | 0           | 76        |
| Police Activity       | 152      | 164    | 34        | 42       | 34      | 0         | 0           | 426       |
| PSA                   | 1        | 0      | 0         | 0        | 0       | 0         | 0           | 1         |
| Road Work - Emergency | 4        | 2      | 0         | 5        | 1       | 0         | 0           | 12        |
| Road Work - Scheduled | 148      | 28     | 131       | 201      | 101     | 7         | 0           | 616       |
| Silver Alert          | 0        | 54     | 0         | 0        | 0       | 0         | 0           | 54        |
| Special Events        | 0        | 0      | 0         | 0        | 0       | 0         | 0           | 0         |
| Vehicle Fire          | 13       | 9      | 3         | 12       | 7       | 0         | 0           | 44        |
| Visibility            | 4        | 1      | 2         | 0        | 0       | 0         | 0           | 7         |
| Weather               | 73       | 63     | 30        | 66       | 44      | 0         | 0           | 276       |
| Wildlife              | 3        | 3      | 5         | 6        | 3       | 0         | 0           | 20        |
| Total Incidents       | 3820     | 3748   | 1345      | 3421     | 2734    | 30        | 25          | 15123     |