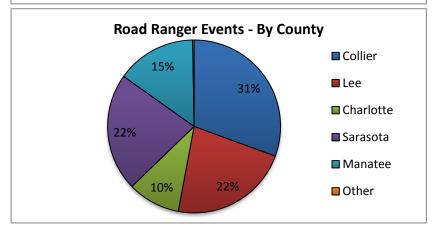

| 19. Road Ranger Events<br>By County: |             |  |
|--------------------------------------|-------------|--|
| District 1                           | Road Ranger |  |
| Counties                             | Events      |  |
| Collier                              | 2525        |  |
| Lee                                  | 1847        |  |
| Charlotte                            | 812         |  |
| Sarasota                             | 1821        |  |
| Manatee                              | 1230        |  |
| Other                                | 22          |  |
| Totals                               | 8257        |  |