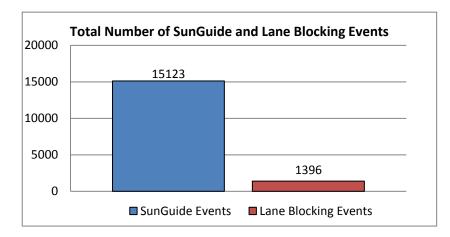

Please note that all times in this report are in HH:MM format except where specifically noted.

| 1. Total Number of SunGuide Events: |  |
|-------------------------------------|--|
| 15123                               |  |

| 2. | Number of Lane Blocking Events: |
|----|---------------------------------|
|    | 1396                            |