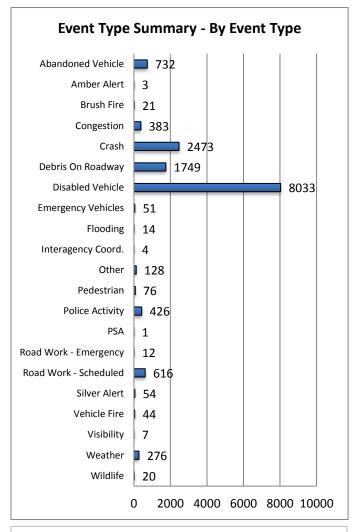

Note: Event Detection Source Categories listed as zero are not included in the above chart.

| 17. Event Type Summary |             |                       |                              |
|------------------------|-------------|-----------------------|------------------------------|
| Event Types            | # of Events | Average On Scene Time | Average<br>Event<br>Duration |
| Abandoned Vehicle      | 732         | 2:38                  | 9:44                         |
| Amber Alert            | 3           | 0:00                  | 1:54                         |
| Bridge Work            | 0           | 0:00                  | 0:00                         |
| Brush Fire             | 21          | 0:53                  | 1:03                         |
| Congestion             | 383         | 0:01                  | 1:07                         |
| Crash                  | 2473        | 1:00                  | 1:25                         |
| Debris On Roadway      | 1749        | 0:12                  | 0:20                         |
| Disabled Vehicle       | 8033        | 0:23                  | 1:14                         |
| Emergency Vehicles     | 51          | 1:08                  | 1:26                         |
| Evacuation             | 0           | 0:00                  | 0:00                         |
| Flooding               | 14          | 0:31                  | 3:34                         |
| Interagency Coord.     | 4           | 0:00                  | 7:29                         |
| LEO Alert              | 0           | 0:00                  | 0:00                         |
| Other                  | 128         | 0:05                  | 0:26                         |
| Pedestrian             | 76          | 0:07                  | 0:33                         |
| Police Activity        | 426         | 0:20                  | 0:28                         |
| PSA                    | 1           | 0:00                  | 3:12                         |
| Road Work - Emergency  | 12          | 0:31                  | 31:52                        |
| Road Work - Scheduled  | 616         | 0:08                  | 5:51                         |
| Silver Alert           | 54          | 0:03                  | 3:56                         |
| Special Event          | 0           | 0:00                  | 0:00                         |
| Vehicle Fire           | 44          | 1:30                  | 2:02                         |
| Visibility             | 7           | 0:00                  | 1:15                         |
| Weather                | 276         | 0:01                  | 3:01                         |
| Wildlife               | 20          | 0:26                  | 0:46                         |
| Total Events           | 15123       | 0:35                  | 3:56                         |

Note: Event Type Categories listed as zero are not included in these charts.