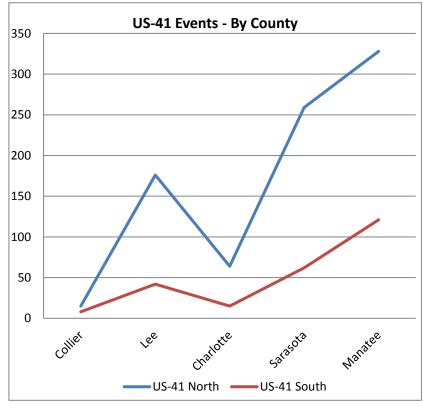

| US-41 Northbound |     |  |
|------------------|-----|--|
| Collier          | 15  |  |
| Lee              | 176 |  |
| Charlotte        | 64  |  |
| Sarasota         | 259 |  |
| Manatee          | 328 |  |
| North Total      | 842 |  |

| US-41 Southbound |     |  |
|------------------|-----|--|
| Collier          | 8   |  |
| Lee              | 42  |  |
| Charlotte        | 15  |  |
| Sarasota         | 62  |  |
| Manatee          | 121 |  |
| South Total      | 248 |  |