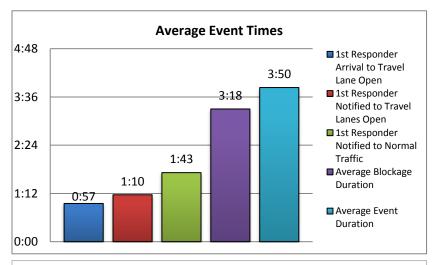

# 3. Number of RISC Events: 6

| 6. Average Open Roads Policy &            |      |  |  |  |  |  |  |  |
|-------------------------------------------|------|--|--|--|--|--|--|--|
| Normal Traffic Times for I-75 Incidents   |      |  |  |  |  |  |  |  |
| Average Incident Duration From First 0:57 |      |  |  |  |  |  |  |  |
| Responder Arrival to Travel Lane Open     | 0.57 |  |  |  |  |  |  |  |
| Average Incident Duration From First      | 1:10 |  |  |  |  |  |  |  |
| Responder Notified to Travel Lane Open    | 1.10 |  |  |  |  |  |  |  |
| Average Incident Duration From First      | 1:43 |  |  |  |  |  |  |  |
| Responder Notified to Normal Traffic      |      |  |  |  |  |  |  |  |

| 7. Average Blockage/Event Duration - |       |  |  |  |  |  |  |  |
|--------------------------------------|-------|--|--|--|--|--|--|--|
| For All Lane Blocking Events         |       |  |  |  |  |  |  |  |
| Number of Events                     | 15123 |  |  |  |  |  |  |  |
| Number of Lane Blocking Events       | 1396  |  |  |  |  |  |  |  |
| Number of Secondary Incidents        | 236   |  |  |  |  |  |  |  |
| Average Blockage Duration            | 3:18  |  |  |  |  |  |  |  |
| Average Event Duration               | 3:50  |  |  |  |  |  |  |  |