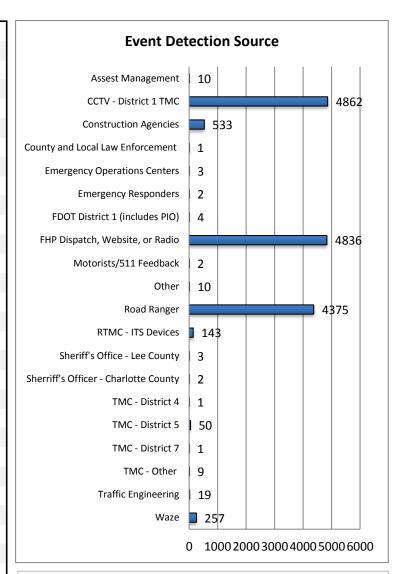

| 16. Event Detection Source:               |       |        |
|-------------------------------------------|-------|--------|
| Assest Management (includes Dbi & ICA)    | 10    | 0.1%   |
| CCTV - District 1 TMC                     | 4862  | 32.1%  |
| CCTV - Other                              | 0     | 0.0%   |
| Construction Agencies                     | 533   | 3.5%   |
| County and Local Law Enforcement          | 1     | 0.0%   |
| Emergency Operations Centers              | 3     | 0.0%   |
| Emergency Responders                      | 2     | 0.0%   |
| FDOT District 1 ITS Managers              | 0     | 0.0%   |
| FDOT District 1 (includes PIO)            | 4     | 0.0%   |
| FDOT Maintenance                          | 0     | 0.0%   |
| FHP Dispatch, Website, or Radio           | 4836  | 32.0%  |
| FHP Incident Alerts                       | 0     | 0.0%   |
| Fire Department                           | 0     | 0.0%   |
| HazMat/DEP                                | 0     | 0.0%   |
| мссо                                      | 0     | 0.0%   |
| Media                                     | 0     | 0.0%   |
| Motorists/511 Feedback                    | 2     | 0.0%   |
| Other                                     | 10    | 0.1%   |
| Other Airport                             | 0     | 0.0%   |
| Other Field Personnel                     | 0     | 0.0%   |
| Road Ranger                               | 4375  | 28.9%  |
| RTMC - ITS Devices (TSS & Safety Barrier) | 143   | 0.9%   |
| RTMC Scanner                              | 0     | 0.0%   |
| RTMC Staff (On Scene)                     | 0     | 0.0%   |
| Sherriff's Officer - Charlotte County     | 2     | 0.0%   |
| Sheriff's Office - Collier County         | 0     | 0.0%   |
| Sheriff's Office - Lee County             | 3     | 0.0%   |
| Sheriff's Office - Manatee County         | 0     | 0.0%   |
| Sheriff's Office - Sarasota County        | 0     | 0.0%   |
| SW Florida Internantion Airport           | 0     | 0.0%   |
| TMC - District 4                          | 1     | 0.0%   |
| TMC - District 5                          | 50    | 0.3%   |
| TMC - District 7                          | 1     | 0.0%   |
| TMC - Other                               | 9     | 0.1%   |
| Tow Truck Companies                       | 0     | 0.0%   |
| Traffic Engineering                       | 19    | 0.1%   |
| Waze                                      | 257   | 1.7%   |
| Total Number of Incidents                 | 15123 | 100.0% |

Note: Event Detection Source Categories listed as zero are not included in the above chart.

| 17. Event Type Summary |             |                       |                              |
|------------------------|-------------|-----------------------|------------------------------|
| Event Types            | # of Events | Average On Scene Time | Average<br>Event<br>Duration |
| Abandoned Vehicle      | 732         | 2:38                  | 9:44                         |
| Amber Alert            | 3           | 0:00                  | 1:54                         |
| Bridge Work            | 0           | 0:00                  | 0:00                         |
| Brush Fire             | 21          | 0:53                  | 1:03                         |
| Congestion             | 383         | 0:01                  | 1:07                         |
| Crash                  | 2473        | 1:00                  | 1:25                         |
| Debris On Roadway      | 1749        | 0:12                  | 0:20                         |
| Disabled Vehicle       | 8033        | 0:23                  | 1:14                         |
| Emergency Vehicles     | 51          | 1:08                  | 1:26                         |
| Evacuation             | 0           | 0:00                  | 0:00                         |
| Flooding               | 14          | 0:31                  | 3:34                         |
| Interagency Coord.     | 4           | 0:00                  | 7:29                         |
| LEO Alert              | 0           | 0:00                  | 0:00                         |
| Other                  | 128         | 0:05                  | 0:26                         |
| Pedestrian             | 76          | 0:07                  | 0:33                         |
| Police Activity        | 426         | 0:20                  | 0:28                         |
| PSA                    | 1           | 0:00                  | 3:12                         |
| Road Work - Emergency  | 12          | 0:31                  | 31:52                        |
| Road Work - Scheduled  | 616         | 0:08                  | 5:51                         |
| Silver Alert           | 54          | 0:03                  | 3:56                         |
| Special Event          | 0           | 0:00                  | 0:00                         |
| Vehicle Fire           | 44          | 1:30                  | 2:02                         |
| Visibility             | 7           | 0:00                  | 1:15                         |
| Weather                | 276         | 0:01                  | 3:01                         |
| Wildlife               | 20          | 0:26                  | 0:46                         |
| Total Events           | 15123       | 0:35                  | 3:56                         |