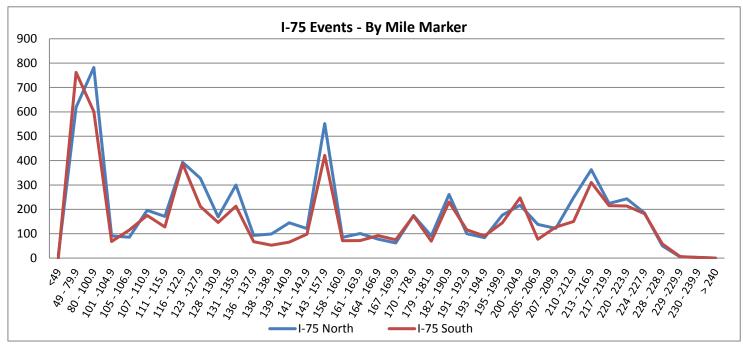

| 15. | <b>Event Location</b> | - Summary B | y Exit Reference: |
|-----|-----------------------|-------------|-------------------|
|-----|-----------------------|-------------|-------------------|

|                  |      | ary by Exit Reference. |      |
|------------------|------|------------------------|------|
| I-75 Northbo     |      | I-75 Southbo           | und  |
| Mile <49         | 11   | Mile <49               | 0    |
| Mile 49-79.9     | 619  | Mile 49-79.9           | 762  |
| Mile 80-100.9    | 782  | Mile 80-100.9          | 601  |
| Mile 101-104.9   | 91   | Mile 101-104.9         | 68   |
| Mile 105-106.9   | 86   | Mile 105-106.9         | 115  |
| Mile 107-110.9   | 196  | Mile 107-110.9         | 175  |
| Mile 111-115.9   | 171  | Mile 111-115.9         | 128  |
| Mile 116-122.9   | 393  | Mile 116-122.9         | 387  |
| Mile 123-127.9   | 327  | Mile 123-127.9         | 212  |
| Mile 128-130.9   | 169  | Mile 128-130.9         | 146  |
| Mile 131-135.9   | 300  | Mile 131-135.9         | 213  |
| Mile 136 -137.9  | 93   | Mile 136 -137.9        | 67   |
| Mile 138 -138.9  | 99   | Mile 138 -138.9        | 53   |
| Mile 139 - 140.9 | 145  | Mile 139 - 140.9       | 65   |
| Mile 141 - 142.9 | 121  | Mile 141 - 142.9       | 98   |
| Mile 143 - 157.9 | 552  | Mile 143 - 157.9       | 421  |
| Mile 158 - 160.9 | 85   | Mile 158 - 160.9       | 71   |
| Mile 161 - 163.9 | 101  | Mile 161 - 163.9       | 72   |
| Mile 164 - 166.9 | 78   | Mile 164 - 166.9       | 92   |
| Mile 167 -169.9  | 62   | Mile 167 -169.9        | 75   |
| Mile 170 - 178.9 | 175  | Mile 170 - 178.9       | 173  |
| Mile 179 - 181.9 | 91   | Mile 179 - 181.9       | 69   |
| Mile 182 - 190.9 | 261  | Mile 182 - 190.9       | 230  |
| Mile 191 - 192.9 | 100  | Mile 191 - 192.9       | 116  |
| Mile 193 - 194.9 | 84   | Mile 193 - 194.9       | 91   |
| Mile 195 -199.9  | 176  | Mile 195 -199.9        | 145  |
| Mile 200 - 204.9 | 217  | Mile 200 - 204.9       | 247  |
| Mile 205 - 206.9 | 138  | Mile 205 - 206.9       | 77   |
| Mile 207 - 209.9 | 122  | Mile 207 - 209.9       | 127  |
| Mile 210 -212.9  | 248  | Mile 210 -212.9        | 150  |
| Mile 213 - 216.9 | 363  | Mile 213 - 216.9       | 310  |
| Mile 217 - 219.9 | 224  | Mile 217 - 219.9       | 215  |
| Mile 220 - 223.9 | 243  | Mile 220 - 223.9       | 214  |
| Mile 224 -227.9  | 185  | Mile 224 -227.9        | 182  |
| Mile 228 - 228.9 | 50   | Mile 228 - 228.9       | 58   |
| Mile 229 -229.9  | 5    | Mile 229 -229.9        | 6    |
| Mile 230 - 239.9 | 3    | Mile 230 - 239.9       | 2    |
| > Mile 240       | 0    | > Mile 240             | 0    |
| North Total      | 7166 | South Total            | 6233 |